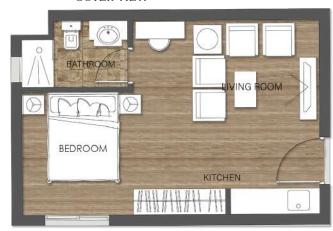

# Dive Free

Where exceptional design meets unparalleled comfort, Swiss-Belresidences Rivan redefines the art of living.

| SPACE      | AREA             |
|------------|------------------|
| BEDROOM    | 4.70X3.60        |
| KITCHEN    | 1.70X1.30        |
| BATHROOM   | 3.20X2.10        |
| E-LOBBY    | 2.00X1.70        |
| TOTAL AREA | 54M <sup>2</sup> |