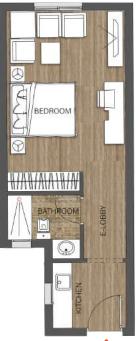

### 07B

| SPACE      | AREA      |
|------------|-----------|
| BEDROOM    | 4.80X1.30 |
| KITCHEN    | 1.00X2.40 |
| BATHROOM   | 2.50X2.10 |
| E-LOBBY    | 2.80X1.30 |
| TOTAL AREA | 60M       |