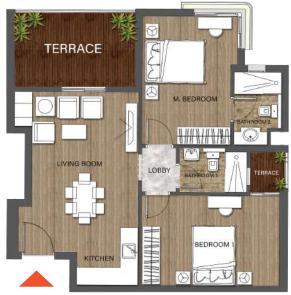

# Dive Free

Where exceptional design meets unparalleled comfort, Swiss-Belresidences Rivan redefines the art of living.

| SPACE      | AREA             |
|------------|------------------|
| BEDROOM    | 4.70X3.60        |
| KITCHEN    | 1.70X1.30        |
| BATHROOM   | 3.20X2.10        |
| E-LOBBY    | 2.00X1.70        |
| TOTAL AREA | 54M <sup>2</sup> |