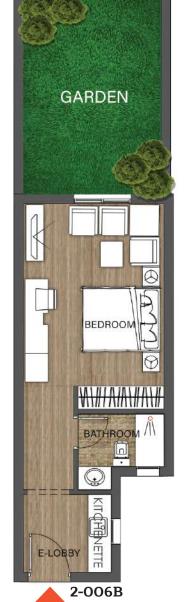

### 06B

| SPACE      | AREA             |
|------------|------------------|
| BEDROOM    | 5.90X3.90        |
| KITCHEN    | 2.70X2.30        |
| BATHROOM   | 2.40X2.10        |
| E-LOBBY    | 2.80X1.50        |
| TOTAL AREA | 67M <sup>2</sup> |
|            |                  |