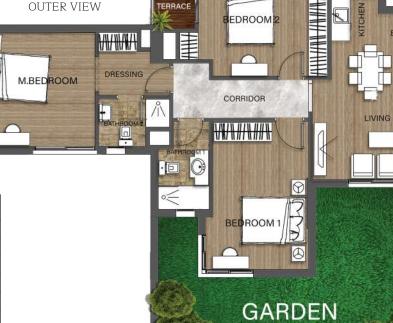

|
| BEDROOM    | 5.00X3.20         |
| KITCHEN    | 2.70X2.30         |
| BATHROOM 1 | 2.50X1.60         |
| BATHROOM 2 | 2.50X1.60         |
| E-LOBBY    | 1.60X1.30         |
| TERRACE 1  | 4.30X2.85         |
| TERRACE 2  | 1.30X1.20         |
| TOTAL AREA | 140M <sup>2</sup> |





**OUTER VIEW** 

2 BEDROOMS
2 TERRACES
140M-140M





INNER PLAZA

**OUTER VIEW** 









2-004B 2-007B



BEDROOM

BATHROOM

KIT使用 E-LOBBY

2-005B

| SPACE      | AREA             |
|------------|------------------|
| BEDROOM    | 5.60X3.90        |
| KITCHEN    | 2.30X1.00        |
| BATHROOM   | 2.40X2.10        |
| E-LOBBY    | 2.30X1.70        |
| CORRIDOR   | 2.80X1.50        |
| GARDEN     | 21.00M           |
| TOTAL AREA | 65M <sup>2</sup> |





Vine Free





**GARDEN** 





INNER PLAZA





O MO

E-LOBBY

2-008B

# **OUR PARTNERS**

• DURAVIT • SAMSUNG •



# NOTES.