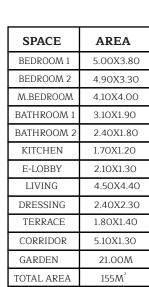

2-005B

| SPACE      | AREA             |
|------------|------------------|
| BEDROOM    | 5.60X3.90        |
| KITCHEN    | 2.30X1.00        |
| BATHROOM   | 2.40X2.10        |
| E-LOBBY    | 2.30X1.70        |
| CORRIDOR   | 2.80X1.50        |
| GARDEN     | 21.00M           |
| TOTAL AREA | 65M <sup>2</sup> |