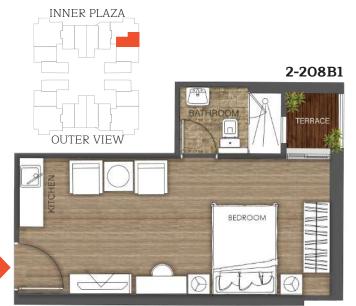

an residents to live eco friendly and minimize consumption.



- Gated Community 24/7.
- Cars not allowed inside the community.
- Double security check points for branded residences.



Elegance enhanced by innovation. Enjoy high-end finishes, Central air conditioning, Solar powered systems and that are all put in place to refine your life at Swiss-Belresidences Rivan, New Capital.











Dive Free





# Dive Free







Where exceptional design meets unparalleled comfort, Swiss-Belresidences Rivan redefines the art of living.













| SPACE      | AREA             |
|------------|------------------|
| BEDROOM    | 4.70X3.60        |
| KITCHEN    | 1.70X1.30        |
| BATHROOM   | 3.20X2.10        |
| E-LOBBY    | 2.00X1.70        |
| TOTAL AREA | 54M <sup>2</sup> |





















### 07B

| SPACE      | AREA      |
|------------|-----------|
| BEDROOM    | 4.80X1.30 |
| KITCHEN    | 1.00X2.40 |
| BATHROOM   | 2.50X2.10 |
| E-LOBBY    | 2.80X1.30 |
| TOTAL AREA | 60M       |







#### **02B**

| SPACE       | AREA             |
|-------------|------------------|
| BEDROOM     | 4.00X2.90        |
| KITCHEN     | 2.30X2.90        |
| BATHROOM    | 2.80X1.70        |
| LIVING ROOM | 4.70X2.90        |
| TOTAL AREA  | 64M <sup>2</sup> |





#### 09B

| SPACE       | AREA          |
|-------------|---------------|
| BEDROOM     | 4.00X2.90     |
| KITCHEN     | 2.30X2.90     |
| BATHROOM    | 2.80X1.70     |
| LIVING ROOM | 4.70X2.90     |
| TOTAL AREA  | 64 <i>M</i> ² |









| 3 |
|---|
|   |

| SPACE      | AREA             |
|------------|-----------