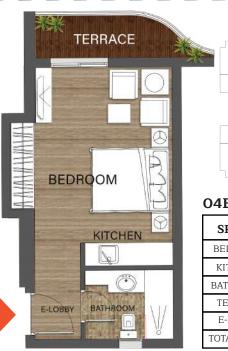

# Dive Free

Where exceptional design meets unparalleled comfort, Swiss-Belresidences Rivan redefines the art of living.

| SPACE      | AREA             |
|------------|------------------|
| BEDROOM    | 4.70X3.60        |
| KITCHEN    | 1.70X1.30        |
| BATHROOM   | 3.20X2.10        |
| E-LOBBY    | 2.00X1.70        |
| TOTAL AREA | 54M <sup>2</sup> |

**OUTER VIEW** 