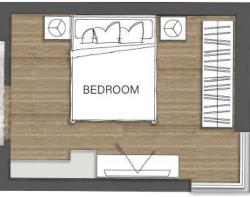

# Dive Free

Where exceptional design meets unparalleled comfort, Swiss-Belresidences Rivan redefines the art of living.

| SPACE      | AREA             |
|------------|------------------|
| BEDROOM    | 4.70X3.60        |
| KITCHEN    | 1.70X1.30        |
| BATHROOM   | 3.20X2.10        |
| E-LOBBY    | 2.00X1.70        |
| TOTAL AREA | 54M <sup>2</sup> |