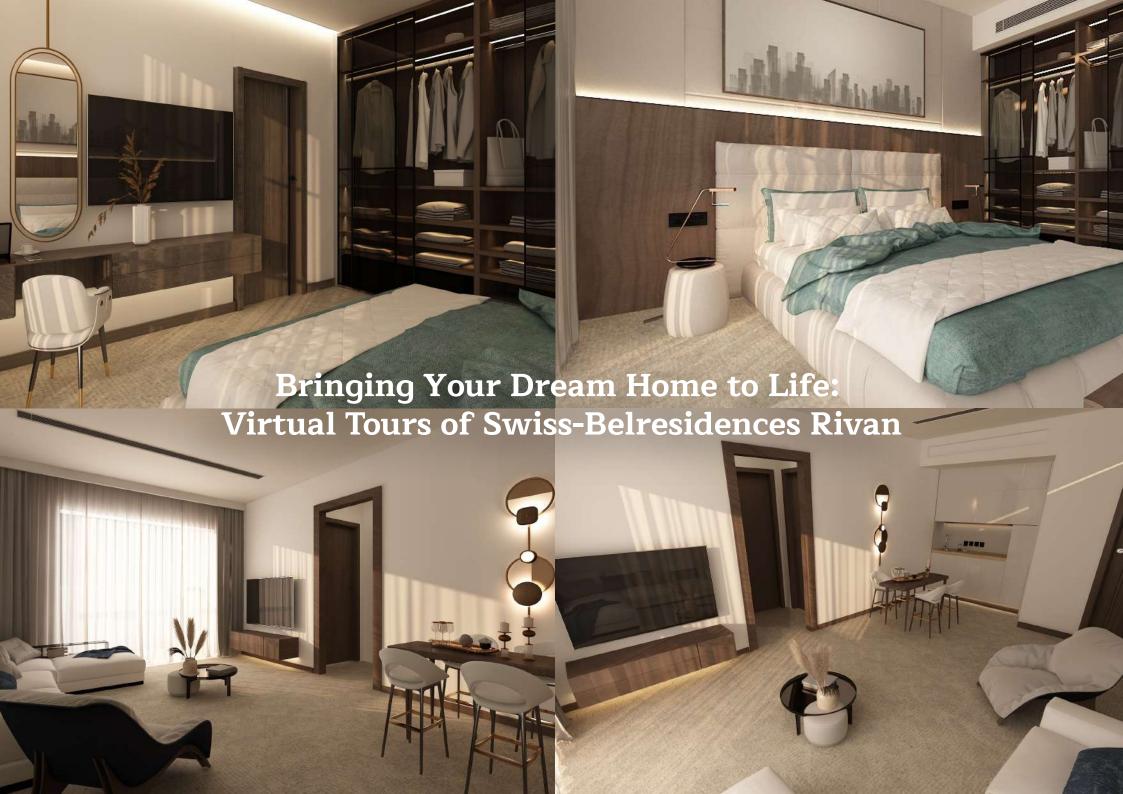

# Dive Free

Where exceptional design meets unparalleled comfort, Swiss-Belresidences Rivan redefines the art of living.

| SPACE      | AREA             |
|------------|------------------|
| BEDROOM    | 4.70X3.60        |
| KITCHEN    | 1.70X1.30        |
| BATHROOM   | 3.20X2.10        |
| E-LOBBY    | 2.00X1.70        |
| TOTAL AREA | 54M <sup>2</sup> |