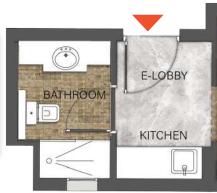

ll Rivan residents to live eco friendly and minimize consumption.



- Gated Community 24/7.
- Cars not allowed inside the community.
- Double security check points for branded residences.



Elegance enhanced by innovation. Enjoy high-end finishes, Central air conditioning, Solar powered systems and that are all put in place to refine your life at Swiss-Belresidences Rivan, New Capital.











Dive Free





# Dive Free







Where exceptional design meets unparalleled comfort, Swiss-Belresidences Rivan redefines the art of living.













| SPACE      | AREA             |
|------------|------------------|
| BEDROOM    | 4.70X3.60        |
| KITCHEN    | 1.70X1.30        |
| BATHROOM   | 3.20X2.10        |
| E-LOBBY    | 2.00X1.70        |
| TOTAL AREA | 54M <sup>2</sup> |





















### 07B

| SPACE      | AREA      |
|------------|-----------|
| BEDROOM    | 4.80X1.30 |
| KITCHEN    | 1.00X2.40 |
| BATHROOM   | 2.50X2.10 |
| E-LOBBY    | 2.80X1.30 |
| TOTAL AREA | 60M       |







#### **02B**

| SPACE       | AREA             |
|-------------|------------------|
| BEDROOM     | 4.00X2.90        |
| KITCHEN     | 2.30X2.90        |
| BATHROOM    | 2.80X1.70        |
| LIVING ROOM | 4.70X2.90        |
| TOTAL AREA  | 64M <sup>2</sup> |





#### 09B

| SPACE       | AREA          |
|-------------|---------------|
| BEDROOM     | 4.00X2.90     |
| KITCHEN     | 2.30X2.90     |
| BATHROOM    | 2.80X1.70     |
| LIVING ROOM | 4.70X2.90     |
| TOTAL AREA  | 64 <i>M</i> ² |









| 3 |
|---|
|   |

| SPACE      | AREA             |
|------------|-----