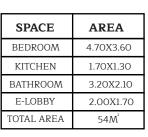

# Dive Free

Where exceptional design meets unparalleled comfort, Swiss-Belresidences Rivan redefines the art of living.

| SPACE      | AREA             |
|------------|------------------|
| BEDROOM    | 4.70X3.60        |
| KITCHEN    | 1.70X1.30        |
| BATHROOM   | 3.20X2.10        |
| E-LOBBY    | 2.00X1.70        |
| TOTAL AREA | 54M <sup>2</sup> |