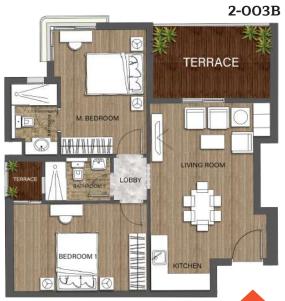

| SPACE       | AREA             |
|-------------|------------------|
| BEDROOM     | 4.70X3.75        |
| KITCHEN     | 1.95XO.60        |
| BATHROOM 1  | 1.65X1.60        |
| BATHROOM 2  | 2.85X1.80        |
| LIVING ROOM | 4.30X3.70        |
| TERRACE     | 4.25X1.25        |
| E-LOBBY     | 2.00X1.85        |
| TOTAL AREA  | 77M <sup>2</sup> |