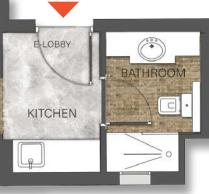

all Rivan residents to live eco friendly and minimize consumption.



- Gated Community 24/7.
- Cars not allowed inside the community.
- Double security check points for branded residences.



Elegance enhanced by innovation. Enjoy high-end finishes, Central air conditioning, Solar powered systems and that are all put in place to refine your life at Swiss-Belresidences Rivan, New Capital.











Dive Free





# Dive Free







Where exceptional design meets unparalleled comfort, Swiss-Belresidences Rivan redefines the art of living.













| SPACE      | AREA             |
|------------|------------------|
| BEDROOM    | 4.70X3.60        |
| KITCHEN    | 1.70X1.30        |
| BATHROOM   | 3.20X2.10        |
| E-LOBBY    | 2.00X1.70        |
| TOTAL AREA | 54M <sup>2</sup> |





















### 07B

| SPACE      | AREA      |
|------------|-----------|
| BEDROOM    | 4.80X1.30 |
| KITCHEN    | 1.00X2.40 |
| BATHROOM   | 2.50X2.10 |
| E-LOBBY    | 2.80X1.30 |
| TOTAL AREA | 60M       |







#### **02B**

| SPACE       | AREA             |
|-------------|------------------|
| BEDROOM     | 4.00X2.90        |
| KITCHEN     | 2.30X2.90        |
| BATHROOM    | 2.80X1.70        |
| LIVING ROOM | 4.70X2.90        |
| TOTAL AREA  | 64M <sup>2</sup> |





#### 09B

| SPACE       | AREA          |
|-------------|---------------|
| BEDROOM     | 4.00X2.90     |
| KITCHEN     | 2.30X2.90     |
| BATHROOM    | 2.80X1.70     |
| LIVING ROOM | 4.70X2.90     |
| TOTAL AREA  | 64 <i>M</i> ² |









| 3 |
|---|
|   |

| SPACE      | AREA             |
|------------|---