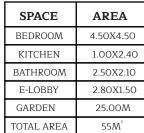

### 07B

| SPACE      | AREA      |
|------------|-----------|
| BEDROOM    | 4.80X1.30 |
| KITCHEN    | 1.00X2.40 |
| BATHROOM   | 2.50X2.10 |
| E-LOBBY    | 2.80X1.30 |
| TOTAL AREA | 60M       |