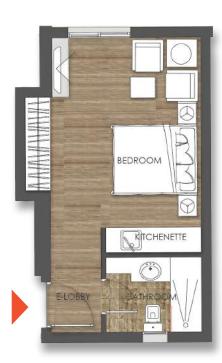

# Dive Free

Where exceptional design meets unparalleled comfort, Swiss-Belresidences Rivan redefines the art of living.

| SPACE      | AREA             |
|------------|------------------|
| BEDROOM    | 4.70X3.60        |
| KITCHEN    | 1.70X1.30        |
| BATHROOM   | 3.20X2.10        |
| E-LOBBY    | 2.00X1.70        |
| TOTAL AREA | 54M <sup>2</sup> |