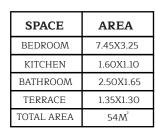

residents to live eco friendly and minimize consumption.



- Gated Community 24/7.
- Cars not allowed inside the community.
- Double security check points for branded residences.



Elegance enhanced by innovation. Enjoy high-end finishes, Central air conditioning, Solar powered systems and that are all put in place to refine your life at Swiss-Belresidences Rivan, New Capital.











Dive Free





# Dive Free







Where exceptional design meets unparalleled comfort, Swiss-Belresidences Rivan redefines the art of living.













| SPACE      | AREA             |
|------------|------------------|
| BEDROOM    | 4.70X3.60        |
| KITCHEN    | 1.70X1.30        |
| BATHROOM   | 3.20X2.10        |
| E-LOBBY    | 2.00X1.70        |
| TOTAL AREA | 54M <sup>2</sup> |





















### 07B

| SPACE      | AREA      |
|------------|-----------|
| BEDROOM    | 4.80X1.30 |
| KITCHEN    | 1.00X2.40 |
| BATHROOM   | 2.50X2.10 |
| E-LOBBY    | 2.80X1.30 |
| TOTAL AREA | 60M       |







#### **02B**

| SPACE       | AREA             |
|-------------|------------------|
| BEDROOM     | 4.00X2.90        |
| KITCHEN     | 2.30X2.90        |
| BATHROOM    | 2.80X1.70        |
| LIVING ROOM | 4.70X2.90        |
| TOTAL AREA  | 64M <sup>2</sup> |





#### 09B

| SPACE       | AREA          |
|-------------|---------------|
| BEDROOM     | 4.00X2.90     |
| KITCHEN     | 2.30X2.90     |
| BATHROOM    | 2.80X1.70     |
| LIVING ROOM | 4.70X2.90     |
| TOTAL AREA  | 64 <i>M</i> ² |









| 3 |
|---|
|   |

| SPACE      | AREA             |
|------------|-------------