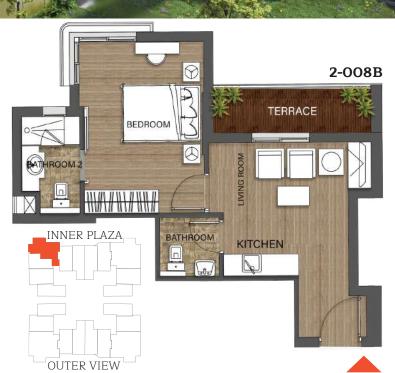

90X3.90        |
| KITCHEN    | 2.70X2.30        |
| BATHROOM   | 2.40X2.10        |
| E-LOBBY    | 2.80X1.50        |
| TOTAL AREA | 67M <sup>2</sup> |
|            |                  |





#### 05B

| SPACE      | AREA             |
|------------|------------------|
| BEDROOM    | 5.90X3.90        |
| KITCHEN    | 2.70X2.30        |
| BATHROOM   | 2.40X2.10        |
| E-LOBBY    | 2.80X1.50        |
| TOTAL AREA | 67M <sup>2</sup> |









| SPACE       | AREA             |
|-------------|------------------|
| BEDROOM     | 4.70X3.75        |
| KITCHEN     | 1.95XO.60        |
| BATHROOM 1  | 1.65X1.60        |
| BATHROOM 2  | 2.85X1.80        |
| LIVING ROOM | 4.30X3.70        |
| TERRACE     | 4.25X1.25        |
| E-LOBBY     | 2.00X1.85        |
| TOTAL AREA  | 77M <sup>2</sup> |











| SPACE      | AREA              |
|------------|-------------------|
| M.BEDROOM  | 4.70X3.80         |
| BEDROOM    | 5.00X3.20         |
| KITCHEN    | 2.70X2.30         |
| BATHROOM 1 | 2.50X1.60         |
| BATHROOM 2 | 2.50X1.60         |
| E-LOBBY    | 1.60X1.30         |
| TERRACE 1  | 4.30X2.85         |
| TERRACE 2  | 1.30X1.20         |
| TOTAL AREA | 140M <sup>2</sup> |





**OUTER VIEW** 

2 BEDROOMS
2 TERRACES
140M-140M





INNER PLAZA

**OUTER VIEW** 









2-004B 2-007B



BEDROOM

BATHROOM

KIT使用 E-LOBBY

2-005B

| SPACE      | AREA             |
|------------|------------------|
| BEDROOM    | 5.60X3.90        |
| KITCHEN    | 2.30X1.00        |
| BATHROOM   | 2.40X2.10        |
| E-LOBBY    | 2.30X1.70        |
| CORRIDOR   | 2.80X1.50        |
| GARDEN