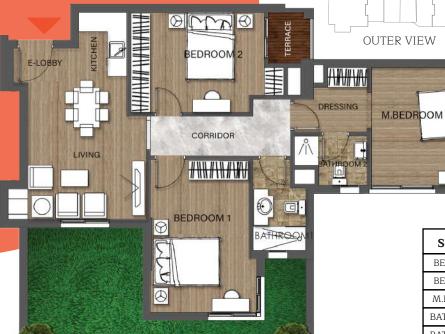

| SPACE       | AREA             |
|-------------|------------------|
| BEDROOM     | 4.70X3.75        |
| KITCHEN     | 1.95XO.60        |
| BATHROOM 1  | 1.65X1.60        |
| BATHROOM 2  | 2.85X1.80        |
| LIVING ROOM | 4.30X3.70        |
| TERRACE     | 4.25X1.25        |
| E-LOBBY     | 2.00X1.85        |
| TOTAL AREA  | 77M <sup>2</sup> |