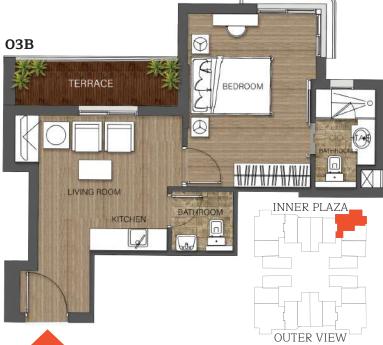

------------|------------------|
| BEDROOM    | 4.80X4.20        |
| KITCHEN    | 1.00X2.40        |
| BATHROOM   | 2.50X2.10        |
| TERRACE    | 4.70X1.20        |
| E-LOBBY    | 2.80X1.30        |
| TOTAL AREA | 65M <sup>2</sup> |





**OUTER VIEW** 

### 06B

| SPACE      | AREA             |
|------------|------------------|
| BEDROOM    | 5.90X3.90        |
| KITCHEN    | 2.70X2.30        |
| BATHROOM   | 2.40X2.10        |
| E-LOBBY    | 2.80X1.50        |
| TOTAL AREA | 67M <sup>2</sup> |
|            |                  |





#### 05B

| SPACE      | AREA             |
|------------|------------------|
| BEDROOM    | 5.90X3.90        |
| KITCHEN    | 2.70X2.30        |
| BATHROOM   | 2.40X2.10        |
| E-LOBBY    | 2.80X1.50        |
| TOTAL AREA | 67M <sup>2</sup> |









| SPACE       | AREA             |
|-------------|------------------|
| BEDROOM     | 4.70X3.75        |
| KITCHEN     | 1.95XO.60        |
| BATHROOM 1  | 1.65X1.60        |
| BATHROOM 2  | 2.85X1.80        |
| LIVING ROOM | 4.30X3.70        |
| TERRACE     | 4.25X1.25        |
| E-LOBBY     | 2.00X1.85        |
| TOTAL AREA  | 77M <sup>2</sup> |











| SPACE      | AREA              |
|------------|-------------------|
| M.BEDROOM  | 4.70X3.80         |
| BEDROOM    | 5.00X3.20         |
| KITCHEN    | 2.70X2.30         |
| BATHROOM 1 | 2.50X1.60         |
| BATHROOM 2 | 2.50X1.60         |
| E-LOBBY    | 1.60X1.30         |
| TERRACE 1  | 4.30X2.85         |
| TERRACE 2  | 1.30X1.20         |
| TOTAL AREA | 140M <sup>2</sup> |





**OUTER VIEW** 

2 BEDROOMS
2 TERRACES
140M-140