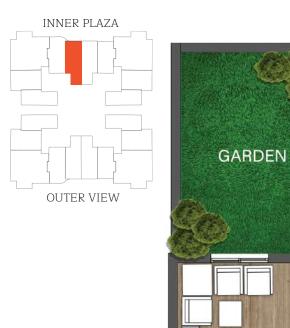

2-005B

| SPACE      | AREA             |
|------------|------------------|
| BEDROOM    | 5.60X3.90        |
| KITCHEN    | 2.30X1.00        |
| BATHROOM   | 2.40X2.10        |
| E-LOBBY    | 2.30X1.70        |
| CORRIDOR   | 2.80X1.50        |
| GARDEN     | 21.00M           |
| TOTAL AREA | 65M <sup>2</sup> |

Vine Free

**GARDEN** 

INNER PLAZA

O MO

E-LOBBY

2-008B