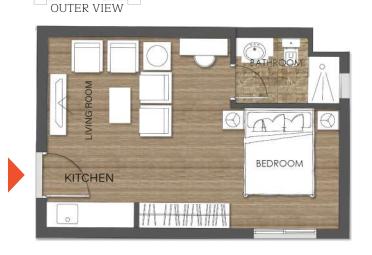

# Dive Free

Where exceptional design meets unparalleled comfort, Swiss-Belresidences Rivan redefines the art of living.

| SPACE      | AREA             |
|------------|------------------|
| BEDROOM    | 4.70X3.60        |
| KITCHEN    | 1.70X1.30        |
| BATHROOM   | 3.20X2.10        |
| E-LOBBY    | 2.00X1.70        |
| TOTAL AREA | 54M <sup>2</sup> |

**OUTER VIEW** 