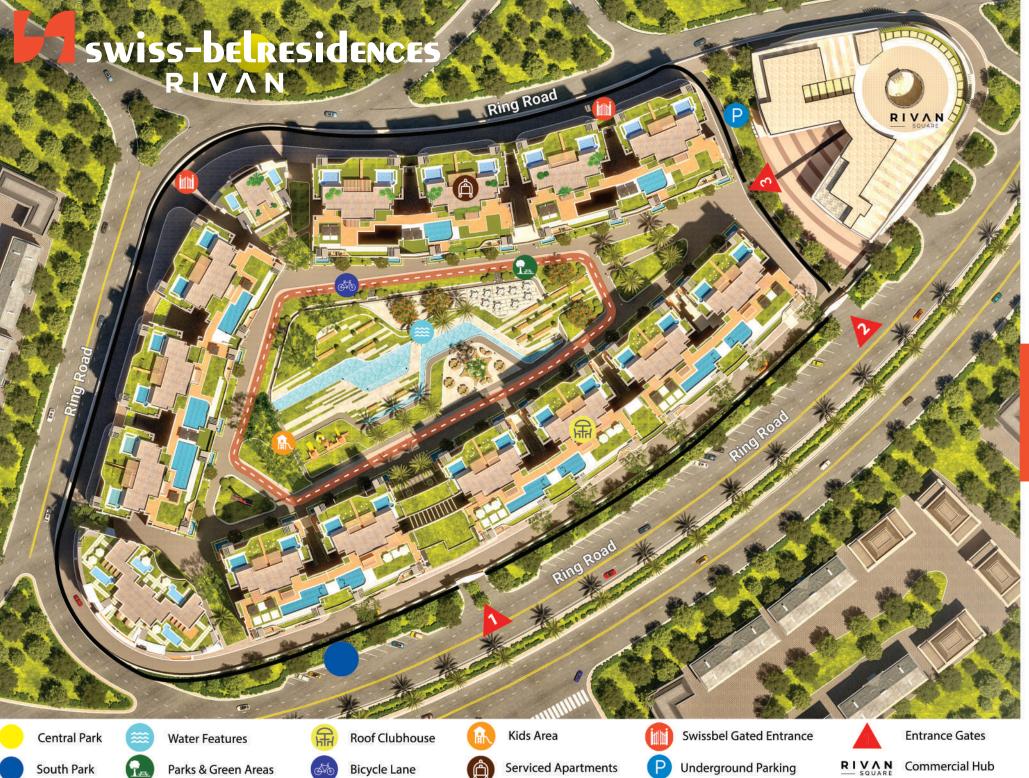

## STYLIZED AMENITIES

At Swiss-Belresidences Rivan, every amenity is thoughtfully designed to provide not just comfort but a lifestyle of effortless elegance. Experience a new standard of living where your needs are met with sophistication and style.

Unwind in beautifully life and indulge in a truly restful experience. Your perfect getaway awaits.

**SPA** 

designed spaces that invite relaxation, allowing you to escape the stresses of daily

The best and most iconic brands in Rivan's mall complex to guarantee you the best shopping experience.

Solar energy panels allowing all Rivan residents to live eco friendly and minimize consumption.

- Gated Community 24/7.
- Cars not allowed inside the community.
- Double security check points for branded residences.

Elegance enhanced by innovation. Enjoy high-end finishes, Central air conditioning, Solar powered systems and that are all put in place to refine your life at Swiss-Belresidences Rivan, New Capital.

Dive Free