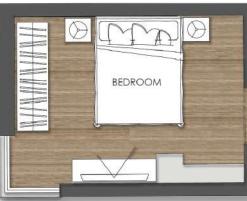

# Dive Free

Where exceptional design meets unparalleled comfort, Swiss-Belresidences Rivan redefines the art of living.

| SPACE      | AREA             |
|------------|------------------|
| BEDROOM    | 4.70X3.60        |
| KITCHEN    | 1.70X1.30        |
| BATHROOM   | 3.20X2.10        |
| E-LOBBY    | 2.00X1.70        |
| TOTAL AREA | 54M <sup>2</sup> |