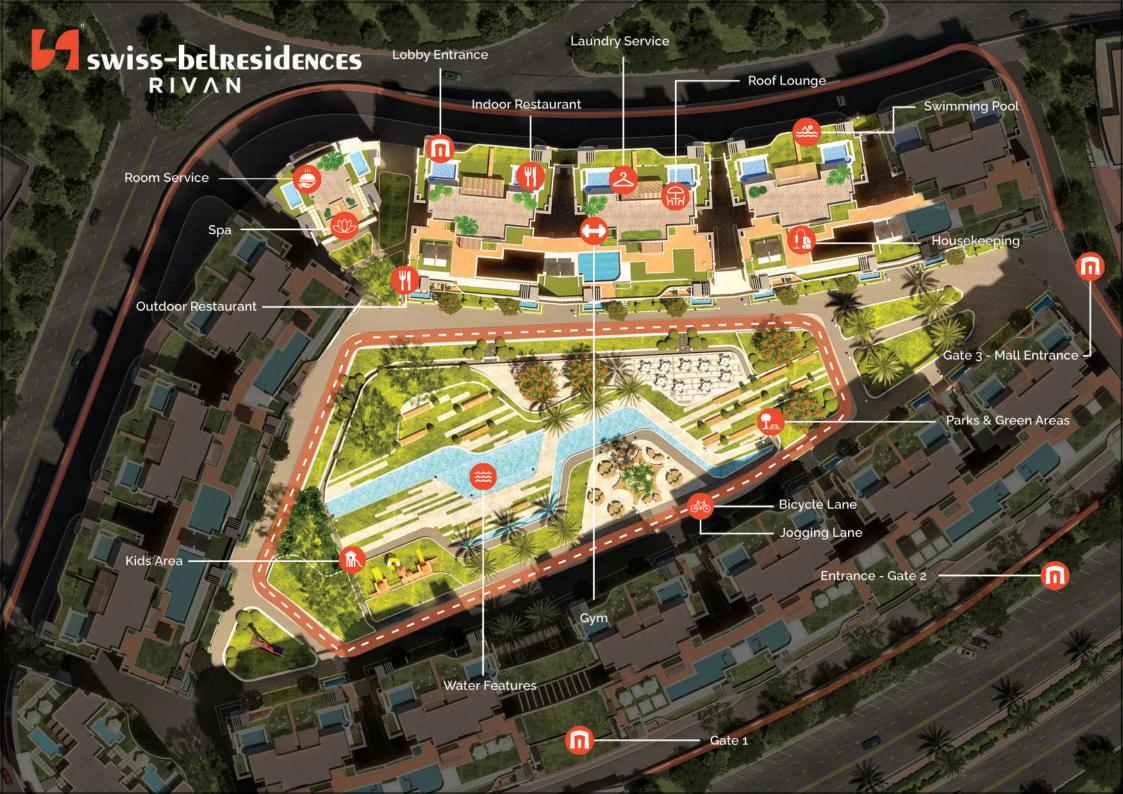

## STYLIZED AMENITIES

At Swiss-Belresidences Rivan, every amenity is thoughtfully designed to provide not just comfort but a lifestyle of effortless elegance. Experience a new standard of living where your needs are met with sophistication and style.

Unwind in beautifully life and indulge in a truly restful experience. Your perfect getaway awaits.

**SPA** 

designed spaces that invite relaxation, allowing you to escape the stresses of daily

The best and most iconic brands in Rivan's mall complex to guarantee you the best shopping experience.

Solar energy panels allowing all Rivan residents to live eco friendly and minimize consumption.

- Gated Community 24/7.
- Cars not allowed inside the community.
- Double security check points for branded residences.

Elegance enhanced by innovation. Enjoy high-end finishes, Central air conditioning, Solar powered systems and that are all put in place to refine your life at Swiss-Belresidences Rivan, New Capital.

Dive Free