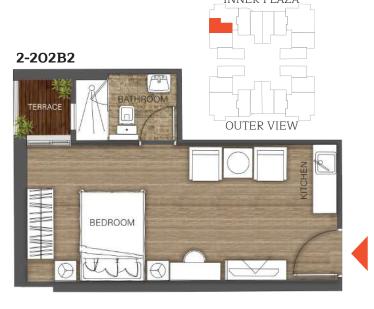

| 3 |
|---|
|   |

| SPACE      | AREA             |
|------------|------------------|
| BEDROOM    | 4.80X4.20        |
| KITCHEN    | 1.00X2.40        |
| BATHROOM   | 2.50X2.10        |
| TERRACE    | 4.70X1.20        |
| E-LOBBY    | 2.80X1.30        |
| TOTAL AREA | 65M <sup>2</sup> |