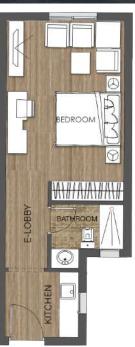

# Dive Free

Where exceptional design meets unparalleled comfort, Swiss-Belresidences Rivan redefines the art of living.

| SPACE      | AREA             |
|------------|------------------|
| BEDROOM    | 4.70X3.60        |
| KITCHEN    | 1.70X1.30        |
| BATHROOM   | 3.20X2.10        |
| E-LOBBY    | 2.00X1.70        |
| TOTAL AREA | 54M <sup>2</sup> |