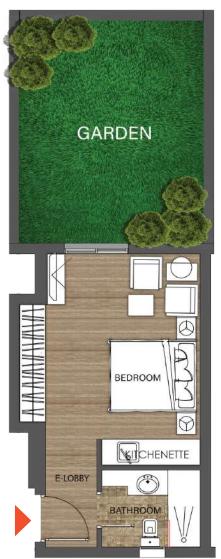

2-005B

| SPACE      | AREA             |
|------------|------------------|
| BEDROOM    | 5.60X3.90        |
| KITCHEN    | 2.30X1.00        |
| BATHROOM   | 2.40X2.10        |
| E-LOBBY    | 2.30X1.70        |
| CORRIDOR   | 2.80X1.50        |
| GARDEN     | 21.00M           |
| TOTAL AREA | 65M <sup>2</sup> |