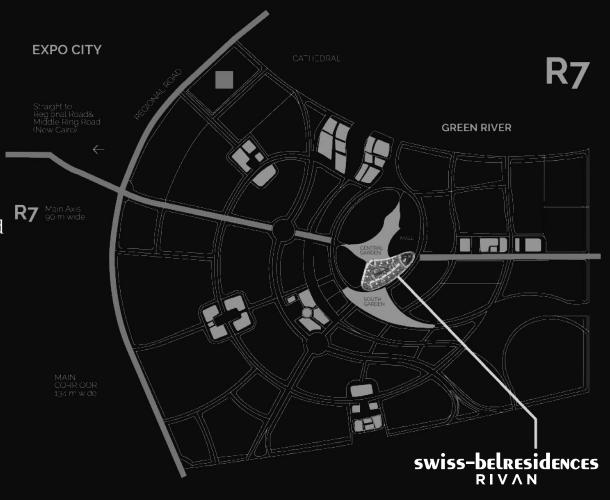

# swiss-belresidences RIVAN

Is located in R7 which is one of the most distinguished and important location in the New Capital as it is directly servicing the diplomatic district.

R7 is considered to be the golden district of the New Capital, it is close to the diplomatic area and all the major sites in the New Capital.

Neighbourhood

CAIRO INTL.AIRPORT DIPLOMATIC AREA 10mins

ICONIC TOWER
15mins

NEW CAIRO 20mins

swiss-belresidences