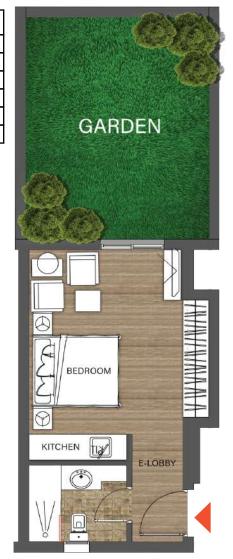

### 07B

| SPACE      | AREA      |
|------------|-----------|
| BEDROOM    | 4.80X1.30 |
| KITCHEN    | 1.00X2.40 |
| BATHROOM   | 2.50X2.10 |
| E-LOBBY    | 2.80X1.30 |
| TOTAL AREA | 60M       |